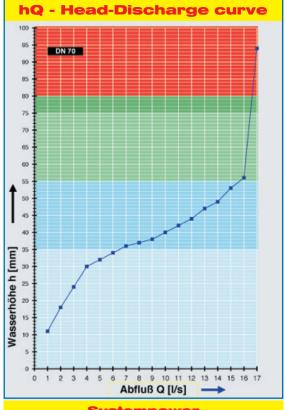

### **Systemshape**

| Water height | mm    | 5 | 10 | 15           | 20  | 25  | 30  | 35  | 40   | 45   | 50   | 55   | 60 | 65 | 70 | 75 |
|--------------|-------|---|----|--------------|-----|-----|-----|-----|------|------|------|------|----|----|----|----|
| Discharge    | l/sec |   |    | 1,5          | 2,3 | 3,2 | 4,0 | 6,5 | 10,0 | 12,3 | 14,2 | 15,6 |    |    |    |    |
|              |       |   |    | Silent Power |     |     |     |     |      |      |      |      |    |    |    |    |