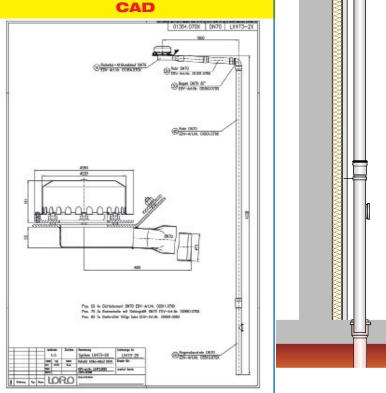

#### LX 473 Piece list

- 1 x Art.-No. choose drain on page two! 1 x Art.-No. 01301.070X, LORO-X Pipe with one socket
- 1 x Art.-No. 00350.070X, LORO-X Bend
- 1 x Art.-No. 01001.070X, LORO-X Pipe with one socket 1 x Art.-No. 05510.070X, LORO-X Stand pipe
- 4 x Art.-No. 00911.070X, LORO-X Sealing elements

# 3 x Art.-No. 00973.070X, LORO-X Pipe clamps 1 x Art.-No. 00986.000X, LORO-X Lubricant 3 x Art.-No. 00806.070X, LORO-X Anchor clips 1 x Art.-No. 13235.070X, LORO-X Sliding flange 3 x Art.-No. 09603.200X, LORO-X Threaded rods CAD