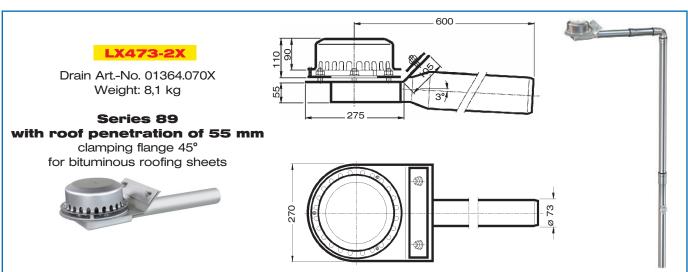

# **Parapet roof drainage systems**

# **Series 89 RAINSTAR®** with roof penetration of 55 mm

| Main drainage     |                 |  |  |  |  |  |  |
|-------------------|-----------------|--|--|--|--|--|--|
| Siphonic flow     |                 |  |  |  |  |  |  |
| Silent Power      |                 |  |  |  |  |  |  |
|                   |                 |  |  |  |  |  |  |
| Discharge rate:   | 15,6 l/sec      |  |  |  |  |  |  |
| Water height:     | 55 mm           |  |  |  |  |  |  |
| Roof penetration: | 55 mm           |  |  |  |  |  |  |
| Diameter:         | DN 70           |  |  |  |  |  |  |
| LX-Number:        | LX 473          |  |  |  |  |  |  |
| Weir height:      | O mm            |  |  |  |  |  |  |
| Drain:            | not ventilated  |  |  |  |  |  |  |
| Downpipe:         | not ventilated  |  |  |  |  |  |  |
| Downpipes height: | min 4,2 m       |  |  |  |  |  |  |
| Drainage:         | in sewer        |  |  |  |  |  |  |
| Flange form:      | Clamping flange |  |  |  |  |  |  |

# Choose drain for piece list on page one!

**DN 70** 