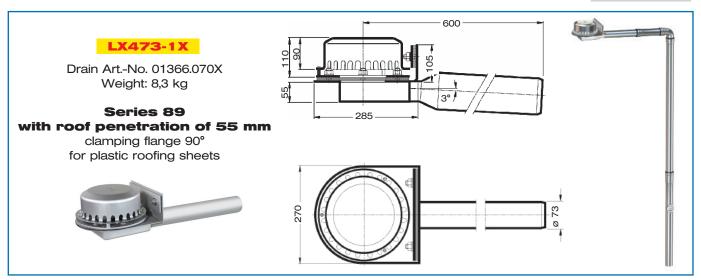

# **Series 89 RAINSTAR®** with roof penetration of 55 mm

| Main drainage     |                 |  |  |  |  |  |  |
|-------------------|-----------------|--|--|--|--|--|--|
| Siphonic flow     |                 |  |  |  |  |  |  |
| Silent Power      |                 |  |  |  |  |  |  |
|                   |                 |  |  |  |  |  |  |
| Discharge rate:   | 15,6 l/sec      |  |  |  |  |  |  |
| Water height:     | 55 mm           |  |  |  |  |  |  |
| Roof penetration: | 55 mm           |  |  |  |  |  |  |
| Diameter:         | DN 70           |  |  |  |  |  |  |
| LX-Number:        | LX 473          |  |  |  |  |  |  |
| Weir height:      | O mm            |  |  |  |  |  |  |
| Drain:            | not ventilated  |  |  |  |  |  |  |
| Downpipe:         | not ventilated  |  |  |  |  |  |  |
| Downpipes height: | min 4,2 m       |  |  |  |  |  |  |
| Drainage:         | in sewer        |  |  |  |  |  |  |
| Flange form:      | Clamping flange |  |  |  |  |  |  |

# Choose drain for piece list on page one!

**DN 70** 